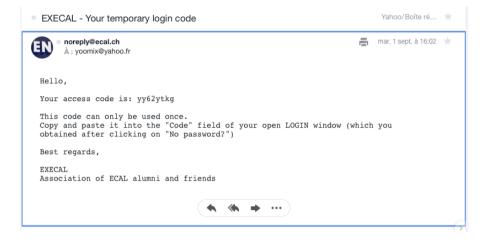

4. Copy and paste this temporary code into the **Code** field of the open window:

2. Enter your **PRIVATE email address** which is a username (please announce any change of private email address as you may not edit it yourself!):