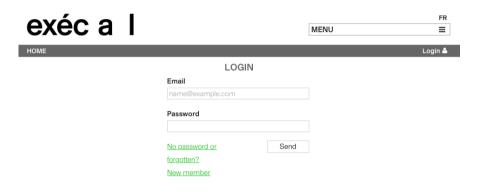

 Click on LOGIN > No password or forgotten? Do not click on New member since you are already registered!

**3.** Here is the standard message you should receive in your mailbox (check your Spams if necessary):