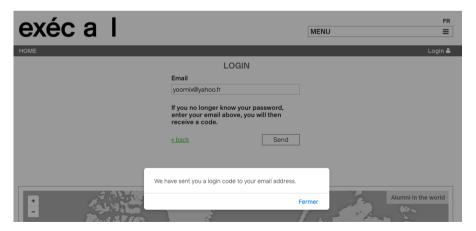

 Click on LOGIN > No password or forgotten? Do not click on New member since you are already registered!

**3.** Here is the standard message you should receive in your mailbox (check your Spams if necessary):

4. Copy and paste this temporary code into the **Code** field of the open window:

2. Enter your **PRIVATE email address** which is a username (please announce any change of private email address as you may not edit it yourself!):