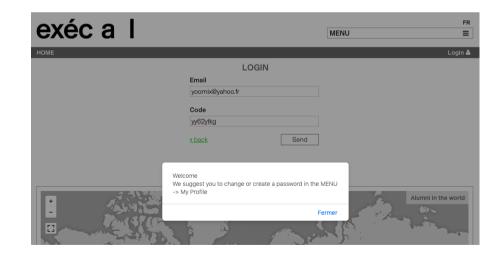

4. Copy and paste this temporary code into the **Code** field of the open window:

2. Enter your **PRIVATE email address** which is a username (please announce any change of private email address as you may not edit it yourself!):

## 5. Click on MENU > My profile

- go down to **PASSWORD** > Edit to create or change it

- check and complete your personal data in MY PROFILE. In particular your

Map location (to appear on the map) + Profile picture + Preferences :